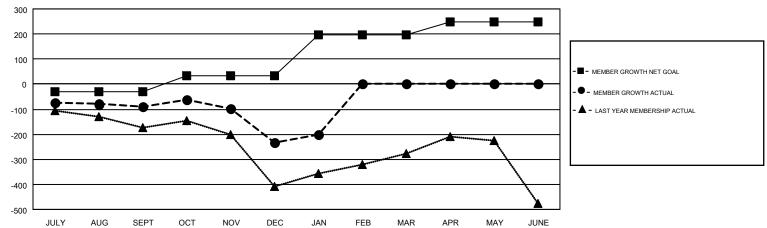

## GMT MONTHLY MEMBERSHIP PROGRESS REPORT

Results as of: 1/31/2019

Multiple District 118

GMT: JOOST PAIJMANS

LOCATION: TURKEY

| GMT: JOOST    | PAIJMANS      |             |               | _                              |                           |                         | GMT CA 4                                           |  |
|---------------|---------------|-------------|---------------|--------------------------------|---------------------------|-------------------------|----------------------------------------------------|--|
|               | Club          | os          |               | Members  RESULTS FOR 2018-2019 |                           |                         |                                                    |  |
|               | RESULTS FOR   | R 2018-2019 |               |                                |                           |                         |                                                    |  |
| QUARTER       | NEW CLUB GOAL | NEW CLUBS   | DROPPED CLUBS | QUARTER                        | MEMBER GROWTH NET<br>GOAL | MEMBER GROWTH<br>ACTUAL | DROPPED<br>MEMBERS ACTUAL<br>(including transfers) |  |
| JULY/AUG/SEPT | 5             | 1           | 8             | JULY/AUG/SEPT                  | -32                       | 79                      | 160                                                |  |
| OCT/NOV/DEC   | 12            | 3           | 4             | OCT/NOV/DEC                    | 64                        | 198                     | 322                                                |  |
| JAN/FEB/MAR   | 25            | 0           | 1             | JAN/FEB/MAR                    | 163                       | 68                      | 26                                                 |  |
| APR/MAY/JUNE  | 25            | 0           | 0             | APR/MAY/JUNE                   | 52                        | 0                       | 0                                                  |  |

## GOALS AND ACTUAL MEMBERS CUMULATIVE

| DROPPED CLUBS: 13                                                                 |    | 93 CLUBS OF 303 ADDED 1 OR MORE<br>NEW MEMBERS | GENDER DISTRIBUTION  MALE 2,440 (42.17%) |                |     |
|-----------------------------------------------------------------------------------|----|------------------------------------------------|------------------------------------------|----------------|-----|
| DROPPED MEMBERS                                                                   |    |                                                | FEMALE                                   | 3,346 (57.83%) |     |
| DECEASED                                                                          | 12 | CLICK HERE FOR CUMULATIVE                      | TOTAL FAMILY UNIT MEMBERS                |                | 751 |
| CLUB CANCELLED         74           OTHER         422           TOTAL         508 |    | MEMBERSHIP DATA                                | FAMILY MEMBERS PAYING HALF               |                | 392 |
|                                                                                   |    |                                                | DOLS                                     |                |     |