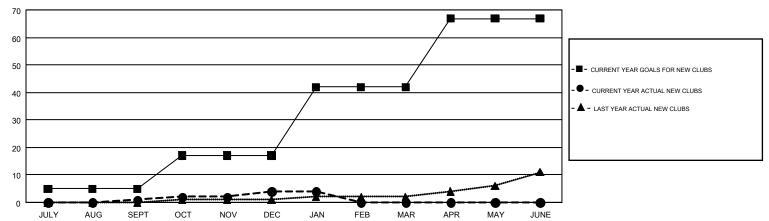

## GMT MONTHLY MEMBERSHIP PROGRESS REPORT

Results as of: 1/31/2019

Multiple District 118

GMT: JOOST PAIJMANS

LOCATION: TURKEY

| GMT: JOOST    | PAIJMANS      |             |               | _                              |                           |                         | GMT CA 4                                           |  |
|---------------|---------------|-------------|---------------|--------------------------------|---------------------------|-------------------------|----------------------------------------------------|--|
|               | Club          | os          |               | Members  RESULTS FOR 2018-2019 |                           |                         |                                                    |  |
|               | RESULTS FOR   | R 2018-2019 |               |                                |                           |                         |                                                    |  |
| QUARTER       | NEW CLUB GOAL | NEW CLUBS   | DROPPED CLUBS | QUARTER                        | MEMBER GROWTH NET<br>GOAL | MEMBER GROWTH<br>ACTUAL | DROPPED<br>MEMBERS ACTUAL<br>(including transfers) |  |
| JULY/AUG/SEPT | 5             | 1           | 8             | JULY/AUG/SEPT                  | -32                       | 79                      | 160                                                |  |
| OCT/NOV/DEC   | 12            | 3           | 4             | OCT/NOV/DEC                    | 64                        | 198                     | 322                                                |  |
| JAN/FEB/MAR   | 25            | 0           | 1             | JAN/FEB/MAR                    | 163                       | 68                      | 26                                                 |  |
| APR/MAY/JUNE  | 25            | 0           | 0             | APR/MAY/JUNE                   | 52                        | 0                       | 0                                                  |  |

## GOALS AND ACTUAL NEW CLUBS CUMULATIVE